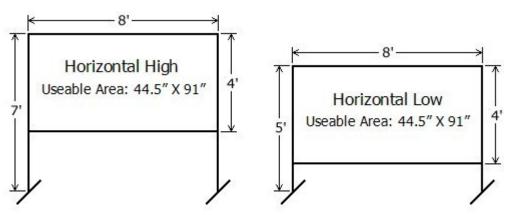

nber   |

Posterboards are covered in Dove (light gray) Braelok, and are acceptable for push pins or Velcro. The useable area is 44.5" High X 91" Wide.

\*Horizontal High stands 7' tall and Horizontal Low stands 5' tall

Please note that Posterboards cannot be ordered at show-site.

Please indicate below your preference of position.

| Quantity | Item            | Advance Price | Show Price   | Total        |
|----------|-----------------|---------------|--------------|--------------|
|          | Horizontal High | \$ 162.00     | \$ 194.00    | =            |
|          | Horizontal Low  | \$ 162.00     | \$ 194.00    | =            |
|          |                 |               | TOTAL THIS P | AGE=         |
|          |                 |               |              | (U.S. FUNDS) |



Advance Price Discount Deadline Date: October 5, 2018.

Questions? 415-883-7818 eMail Forms: info@curtinconvention.com <u>Order Online</u>: Fax Forms: 415-883-1755 www.curtinconvention.com/order-now/

# **BOOTH CLEANING ORDER FORM**



Page | **13** 

| OTAC 42nd Annual Conferen                                                                                                        | ice                   |           |                 | В            | ooth Nu   | umber(s)    |
|----------------------------------------------------------------------------------------------------------------------------------|-----------------------|-----------|-----------------|--------------|-----------|-------------|
| Company Name