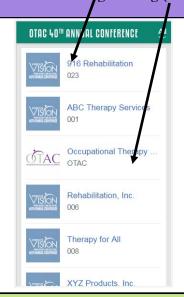

## Promotion Package Order Form

As an exhibitor you will automatically receive a **Basic** Listing (pictured below) in the OTAC 2019 Annual Conference Mobile App. Upgrade your 2019 OTAC Annual Conference mobile app listing to the Promotion Package and receive additional visibility and connections for only \$25.

**ELEVATE YOUR COMPANY'S LISTING (Only 5 Available)** - For an additional \$50 your company name will appear at the TOP of the Exhibitor list. Be the first company seen by attendees! *Opportunity based on first-come, first-served.* 