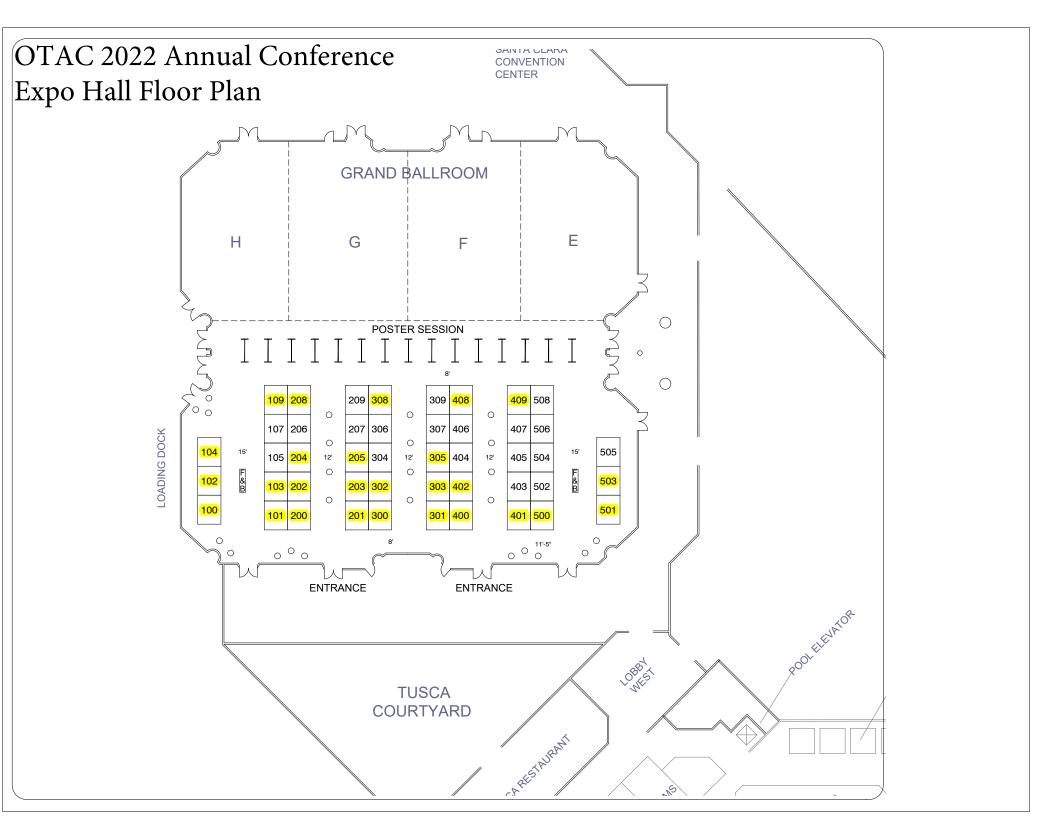

### Sign up to exhibit today!

Visit otaconline.org/annual conference to view the Exhibit Hall floorplan.

Exhibit Booth Space — \$900 non-corner/\$1,000 corner Complete page 9